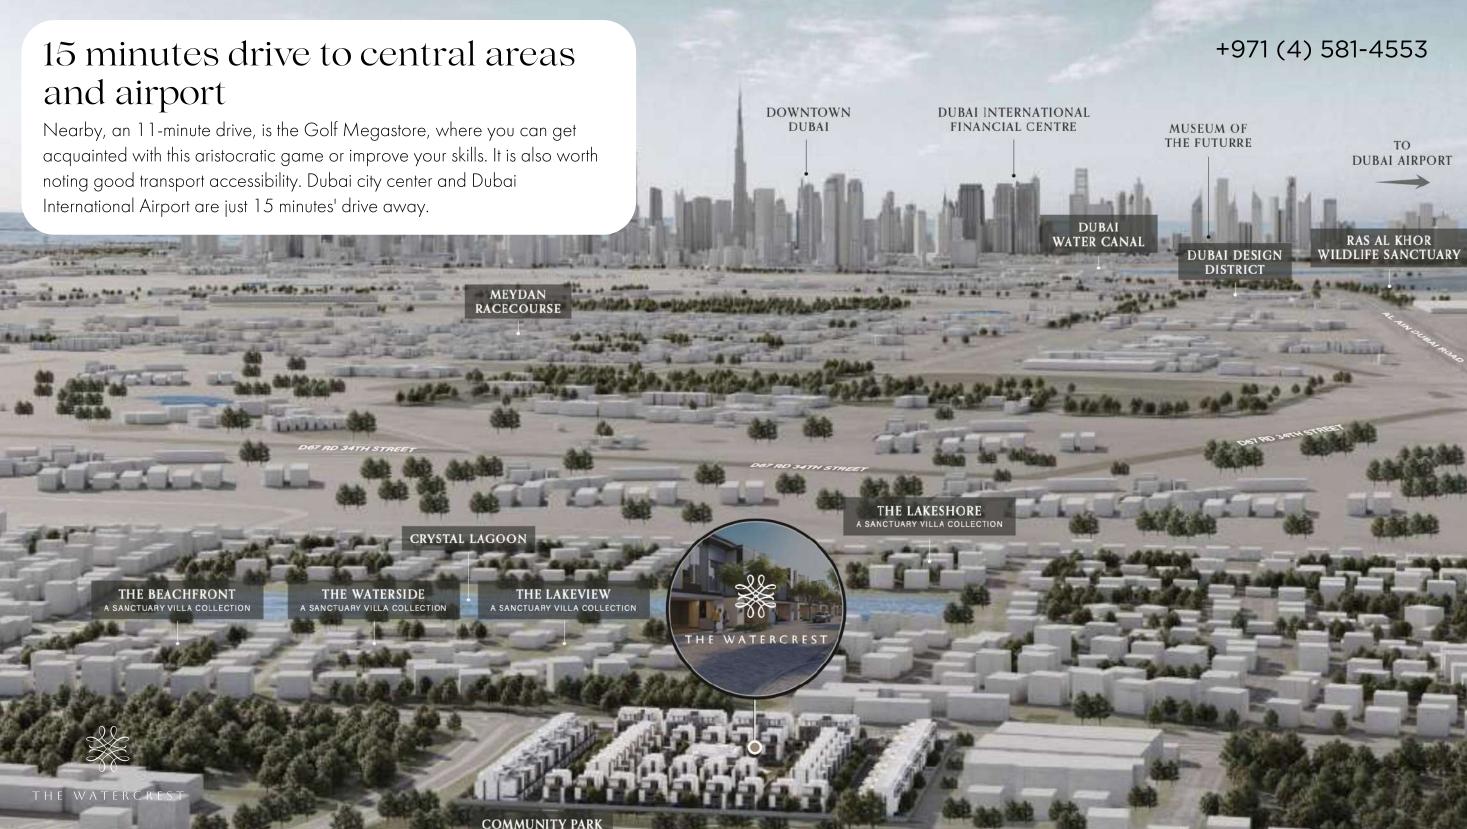

#### Meydan Racecourse

The Meydan Racecourse Grandstand accommodates up to 80,000 spectators and has a total track length of 1.5 kilometers. The racecourse's infrastructure also includes an equestrian museum, a gallery, a five-star hotel, a golf course and a multifunctional conference center.