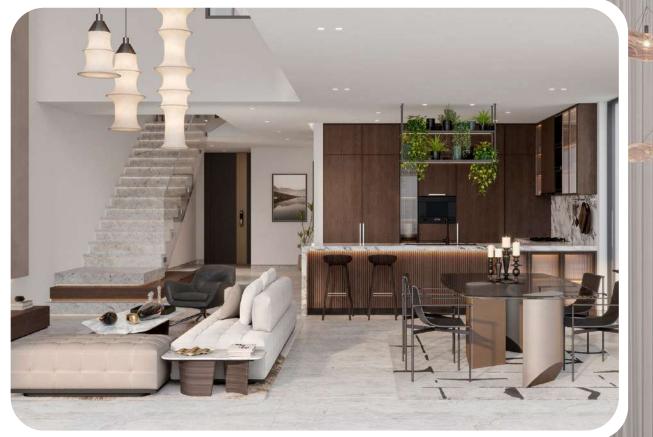

## Finishing from natural materials without furniture

The interior is made in natural shades using marble, natural wood and stone. A fully equipped kitchen is ready for your culinary masterpieces, and a "smart home" system will be a pleasant bonus.

### Marble living room The living room is made in light colors. White marble

The living room is made in light colors. White marble floors and staircases are combined with wood-effect floors on the first and second floors. Thanks to double light, the space is filled with coziness, and light walls visually expand it.

# Kitchen equipped with household appliances

The apartment's kitchen is equipped with Smeg appliances. The kitchen set is made of natural wood veneer and high-quality laminate, equipped with drawers and shelves. The countertop and island are made of marble.