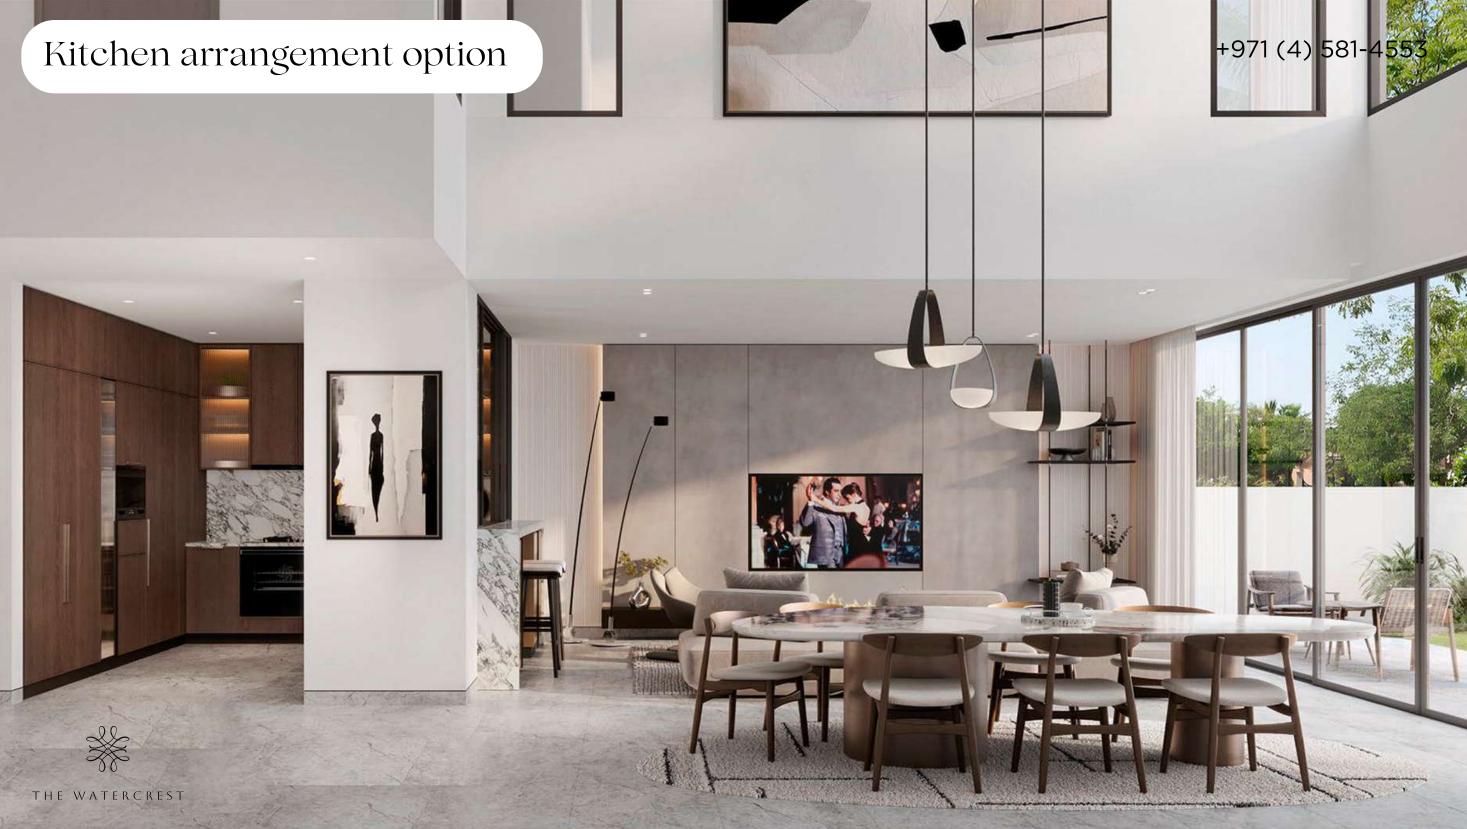

# Kitchen equipped with household appliances

The apartment's kitchen is equipped with Smeg appliances. The kitchen set is made of natural wood veneer and high-quality laminate, equipped with drawers and shelves. The countertop and island are made of marble.