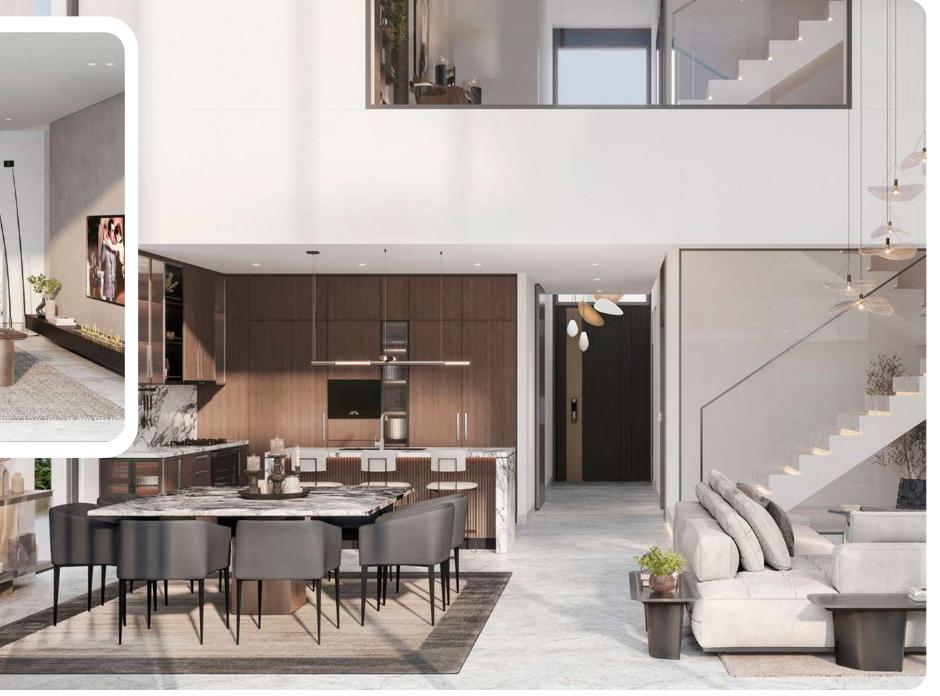

### Marble living room The living room is made in light colors. White marble

The living room is made in light colors. White marble floors and staircases are combined with wood-effect floors on the first and second floors. Thanks to double light, the space is filled with coziness, and light walls visually expand it.

# Kitchen equipped with household appliances

The apartment's kitchen is equipped with Smeg appliances. The kitchen set is made of natural wood veneer and high-quality laminate, equipped with drawers and shelves. The countertop and island are made of marble.