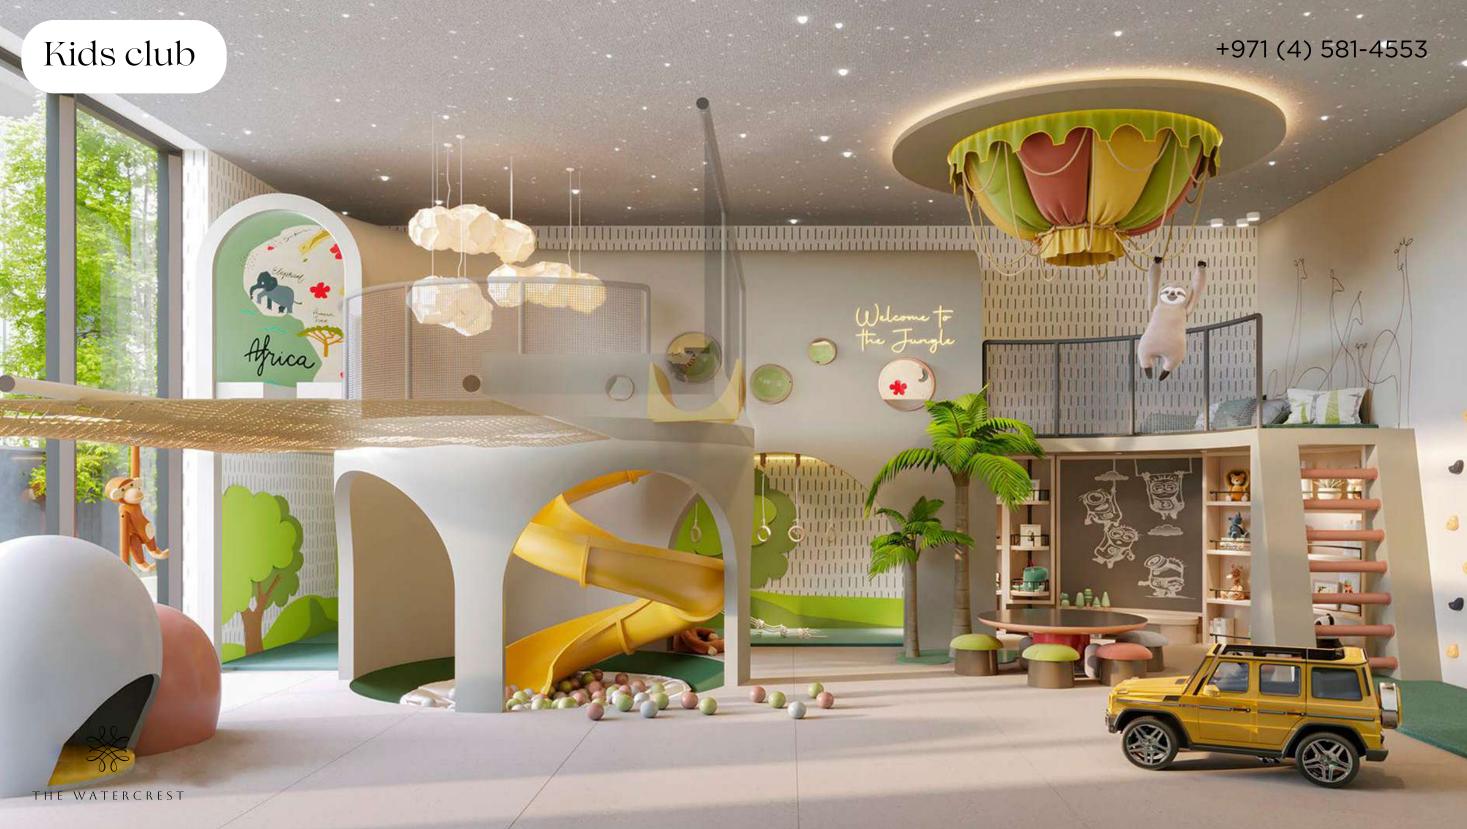

e a pleasant bonus.











### Marble living room The living room is made in light colors. White marble

The living room is made in light colors. White marble floors and staircases are combined with wood-effect floors on the first and second floors. Thanks to double light, the space is filled with coziness, and light walls visually expand it.







### Living room arrangement options









# Kitchen equipped with household appliances

The apartment's kitchen is equipped with Smeg appliances. The kitchen set is made of natural wood veneer and high-quality laminate, equipped with drawers and shelves. The countertop and island are made of marble.









### Layouts of townhouses with 3 bedrooms





## 4-bedroom villa layouts









#### Gym on the territory of the project













#### Meydan Racecourse

The Meydan Racecourse Grandstand accommodates up to 80,000 spectators and has a total track length of 1.5 kilometers. The racecourse's infrastructure also includes an equestrian museum, a gallery, a five-star hotel, a golf course and a multifunctional conference center.





#### Project developer -Ellington Properties

Ellington Properties is a leading Dubai-based design development company committed to creating properties and residential communities for quality living. The company's projects are located in Mohammed Bin Rashid City (MBR), Downtown Dubai, Palm Jumeirah and Jumeirah Village Circle (JVC).