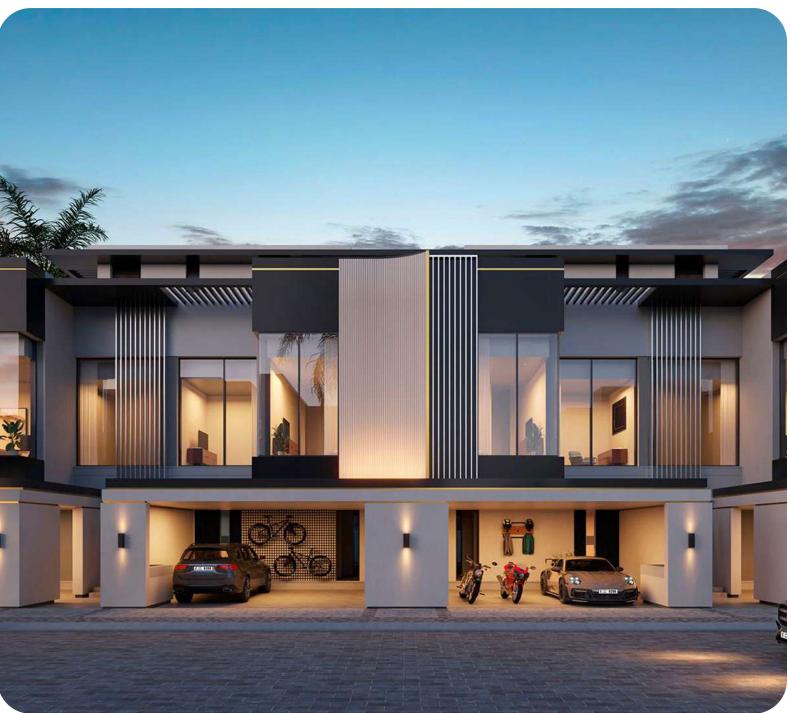

### Dynamic, contrasting architecture

Modern dynamic architecture looks impressive thanks to additional decorative elements on the facade. Contrasting colors highlight the elegance of the homes. For your convenience, parking spaces are provided in front of the entrance.

#### Villas and townhouses

The project includes The Riverine Villas with 4 and 5 bedrooms and The Alcove and The Arcadia townhouses with 3 bedrooms.