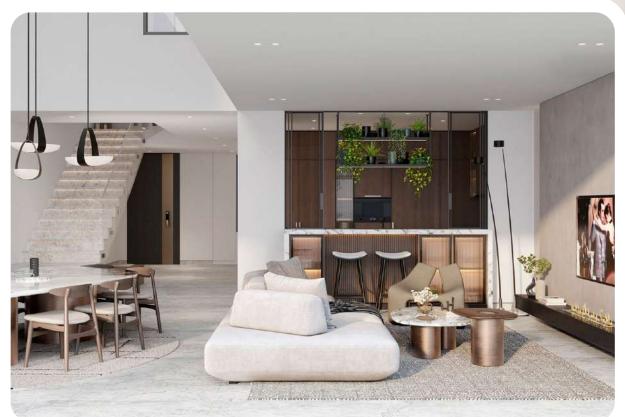

## Finishing from natural materials without furniture

The interior is made in natural shades using marble, natural wood and stone. A fully equipped kitchen is ready for your culinary masterpieces, and a "smart home" system will be a pleasant bonus.

### Marble living room The living room is made in light colors. White marble

The living room is made in light colors. White marble floors and staircases are combined with wood-effect floors on the first and second floors. Thanks to double light, the space is filled with coziness, and light walls visually expand it.