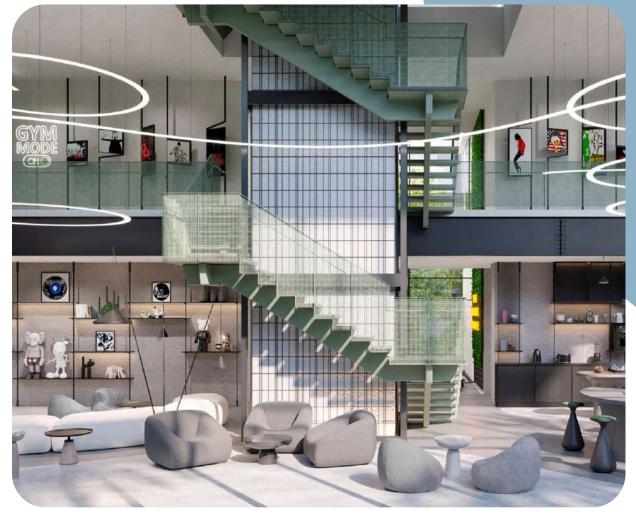

entrance.











#### Villas and townhouses

The project includes The Riverine Villas with 4 and 5 bedrooms and The Alcove and The Arcadia townhouses with 3 bedrooms.





## Finishing from natural materials without furniture

The interior is made in natural shades using marble, natural wood and stone. A fully equipped kitchen is ready for your culinary masterpieces, and a "smart home" system will be a pleasant bonus.











### Marble living room The living room is made in light colors. White marble

The living room is made in light colors. White marble floors and staircases are combined with wood-effect floors on the first and second floors. Thanks to double light, the space is filled with coziness, and light walls visually expand it.







### Living room arrangement options









# Kitchen equipped with household appliances

The apartment's kitchen is equipped with Smeg appliances. The kitchen set is made of natural wood veneer and high-quality laminate, equipped with drawers and shelves. The countertop and island are made of marble.









### Layouts of townhouses with 3 bedrooms





## 4-bedroom villa layouts









#### Gym on the territory of the project













#### Meydan Racecourse

The Meydan Racecourse Grandstand accommodates up to 80,000 spectators and has a total track length of 1.5 kilometers. The racecourse's infrastructure also includes an equestrian museum, a gallery, a five-star hotel, a golf course and a multifunctional conference center.





#### Project developer -Ellington Properties

Ellington Properties is a leading Dubai-b