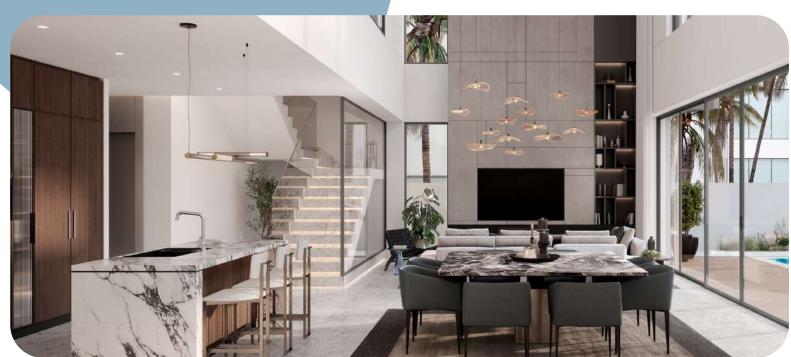

### Marble living room The living room is made in light colors. White marble

The living room is made in light colors. White marble floors and staircases are combined with wood-effect floors on the first and second floors. Thanks to double light, the space is filled with coziness, and light walls visually expand it.

# Kitchen equipped with household appliances

The apartment's kitchen is equipped with Smeg appliances. The kitchen set is made of natural wood veneer and high-quality laminate, equipped with drawers and shelves. The countertop and island are made of marble.