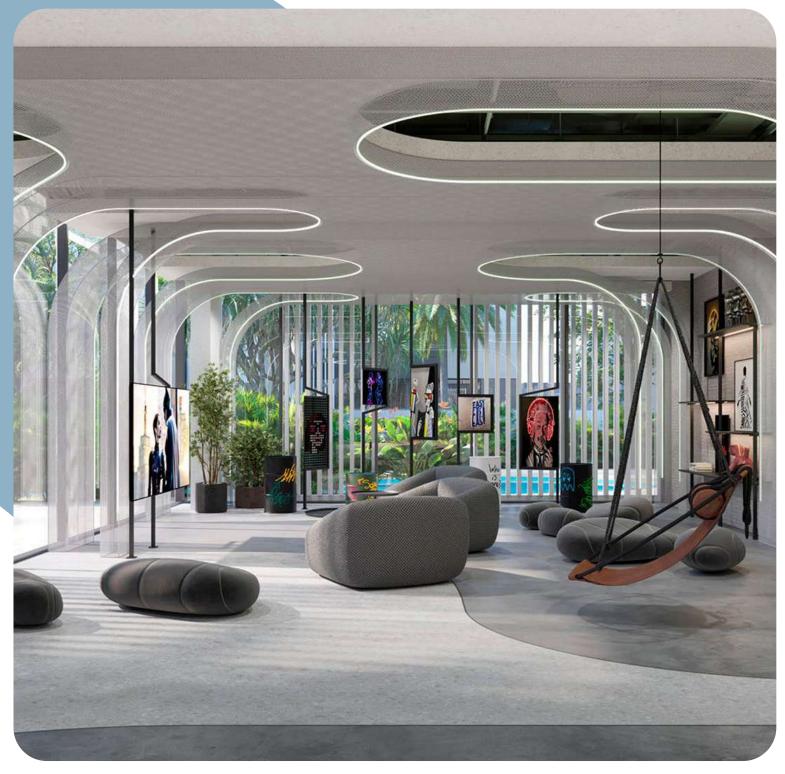

ntrance.











#### Villas and townhouses

The project includes The Riverine Villas with 4 and 5 bedrooms and The Alcove and The Arcadia townhouses with 3 bedrooms.





## Finishing from natural materials without furniture

The interior is made in natural shades using marble, natural wood and stone. A fully equipped kitchen is ready for your culinary masterpieces, and a "smart home" system will be a pleasant bonus.











### Marble living room The living room is made in light colors. White marble

The living room is made in light colors. White marble floors and staircases are combined with wood-effect floors on the first and second floors. Thanks to double light, the space is filled with coziness, and light walls visually expand it.







### Living room arrangement options









# Kitchen equipped with household appliances

The apartment's kitchen is equipped with Smeg appliances. The kitchen set is made of natural wood veneer and high-quality laminate, equipped with drawers and shelves. The countertop and island are made of marble.









### Layouts of townhouses with 3 bedrooms





## 4-bedroom villa layouts









#### Gym on the territory of the project













#### Meydan Racecourse

The Meydan Racecourse Grandstand accommodates up to 80,000 spectators and has a total track length of 1.5 kilometers. The racecourse's infrastructure also includes an equestrian museum, a gallery, a five-star hotel, a golf course and a multifunctional conference center.





#### Project developer -Ellington Properties

Ellington Properties is a leading Dubai-bas