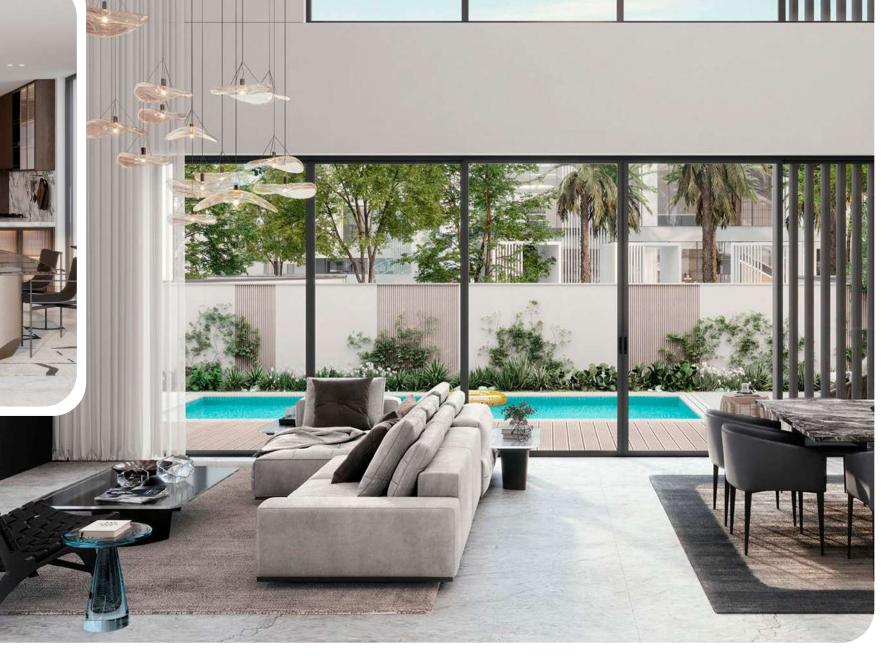

### Marble living room The living room is made in light colors. White marble

The living room is made in light colors. White marble floors and staircases are combined with wood-effect floors on the first and second floors. Thanks to double light, the space is filled with coziness, and light walls visually expand it.