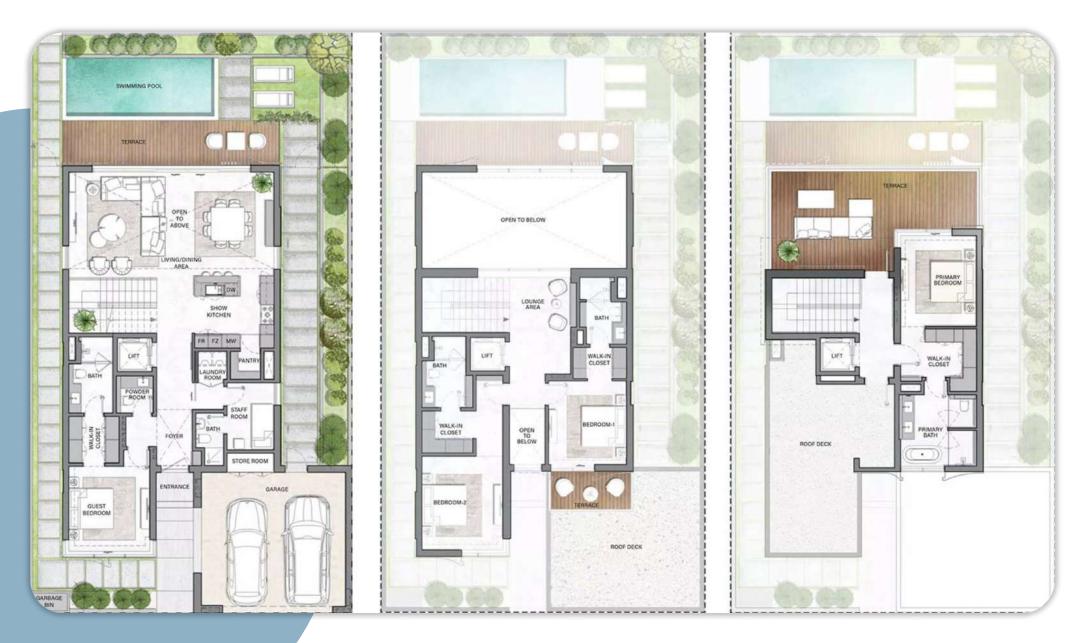

culinary masterpieces, and a "smart home" system will be a pleasant bonus.











### Marble living room The living room is made in light colors. White marble

The living room is made in light colors. White marble floors and staircases are combined with wood-effect floors on the first and second floors. Thanks to double light, the space is filled with coziness, and light walls visually expand it.







### Living room arrangement options









# Kitchen equipped with household appliances

The apartment's kitchen is equipped with Smeg appliances. The kitchen set is made of natural wood veneer and high-quality laminate, equipped with drawers and shelves. The countertop and island are made of marble.









### Layouts of townhouses with 3 bedrooms





## 4-bedroom villa layouts









#### Gym on the territory of the project













#### Meydan Racecourse

The Meydan Racecourse Grandstand accommodates up to 80,000 spectators and has a total track length of 1.5 kilometers. The racecourse's infrastructure also includes an equestrian museum, a gallery, a five-star hotel, a golf course and a multifunctional conference center.





#### Project developer -Ellington Properties

Ellington Properties is a leading Dubai-based design development company committed to creating properties and residential communities for quality living. The company's projects are located in Mohammed Bin Rashid City (MBR), Downtown Dubai, Palm Jumeirah and Jumeirah Village Circle (JVC).