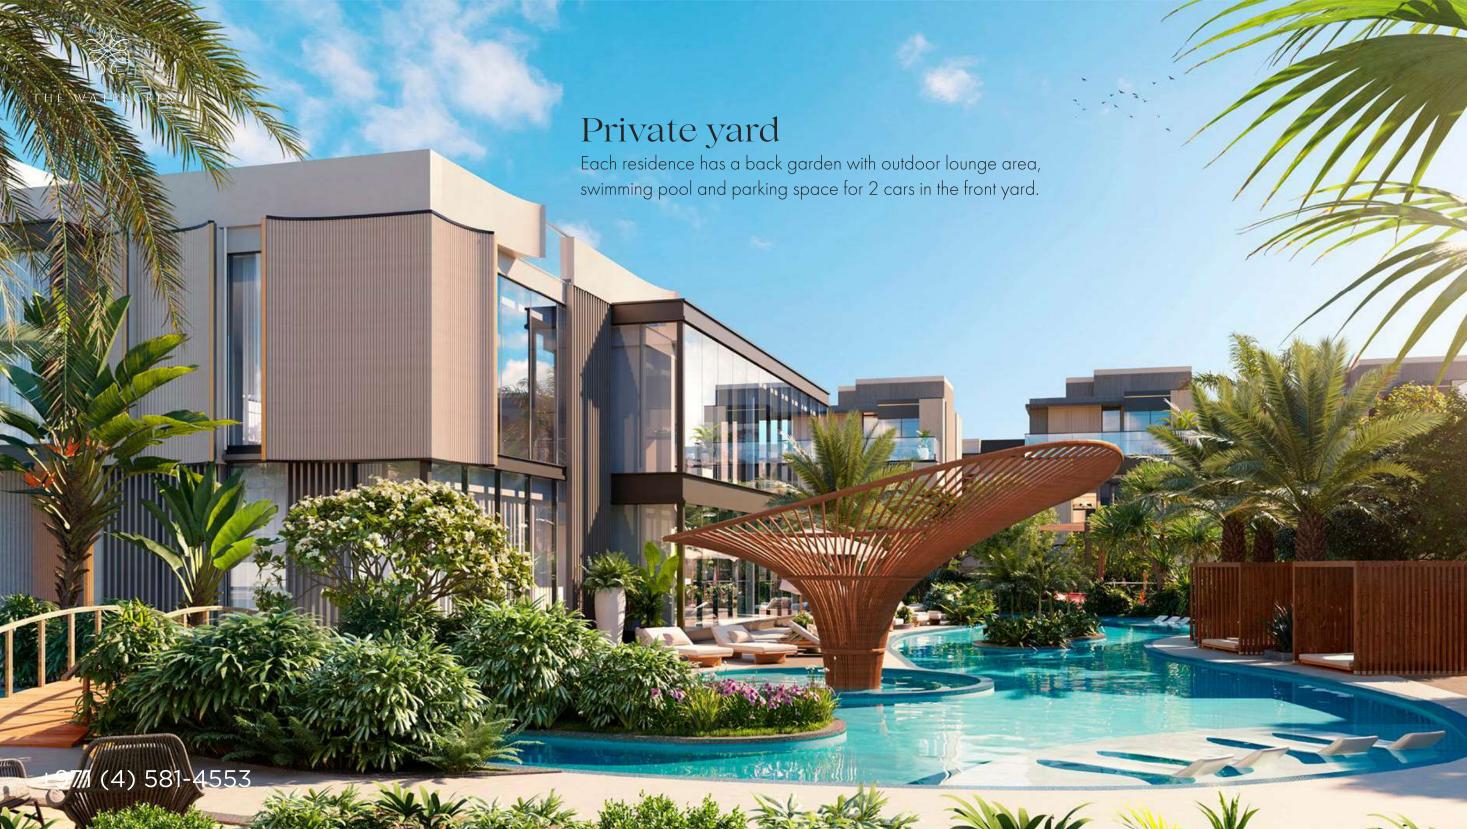

### Dynamic, contrasting architecture

Modern dynamic architecture looks impressive thanks to additional decorative elements on the facade. Contrasting colors highlight the elegance of the homes. For your convenience, parking spaces are provided in front of the entrance.

#### Villas and townhouses

The project includes The Riverine Villas with 4 and 5 bedrooms and The Alcove and The Arcadia townhouses with 3 bedrooms.