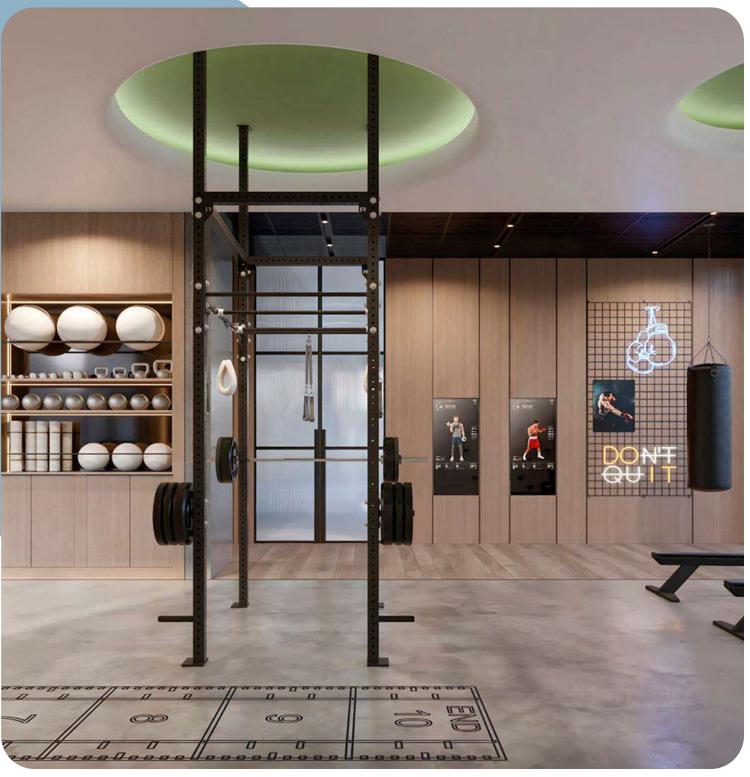

ll be a pleasant bonus.











### Marble living room The living room is made in light colors. White marble

The living room is made in light colors. White marble floors and staircases are combined with wood-effect floors on the first and second floors. Thanks to double light, the space is filled with coziness, and light walls visually expand it.







### Living room arrangement options









# Kitchen equipped with household appliances

The apartment's kitchen is equipped with Smeg appliances. The kitchen set is made of natural wood veneer and high-quality laminate, equipped with drawers and shelves. The countertop and island are made of marble.









### Layouts of townhouses with 3 bedrooms





## 4-bedroom villa layouts









#### Gym on the territory of the project













#### Meydan Racecourse

The Meydan Racecourse Grandstand accommodates up to 80,000 spectators and has a total track length of 1.5 kilometers. The racecourse's infrastructure also includes an equestrian museum, a gallery, a five-star hotel, a golf course and a multifunctional conference center.





#### Project developer -Ellington Properties

Ellington Properties is a leading Dubai-based design development company committed to creating properties and residential communities for quality living. The company's projects are located in Mohammed Bin Rashid City (MBR), Downtown Dubai, Palm Jumeirah and Jumeirah Village Circle (JVC).