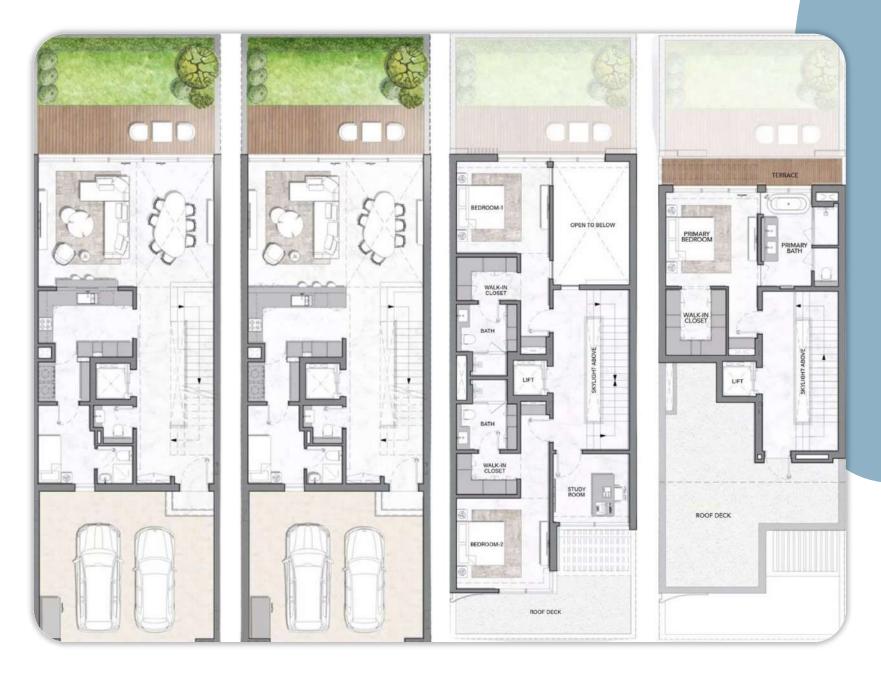

uipped kitchen is ready for your culinary masterpieces, and a "smart home" system will be a pleasant bonus.











### Marble living room The living room is made in light colors. White marble

The living room is made in light colors. White marble floors and staircases are combined with wood-effect floors on the first and second floors. Thanks to double light, the space is filled with coziness, and light walls visually expand it.







### Living room arrangement options









# Kitchen equipped with household appliances

The apartment's kitchen is equipped with Smeg appliances. The kitchen set is made of natural wood veneer and high-quality laminate, equipped with drawers and shelves. The countertop and island are made of marble.









### Layouts of townhouses with 3 bedrooms





## 4-bedroom villa layouts









#### Gym on the territory of the project













#### Meydan Racecourse

The Meydan Racecourse Grandstand accommodates up to 80,000 spectators and has a total track length of 1.5 kilometers. The racecourse's infrastructure also includes an equestrian museum, a gallery, a five-star hotel, a golf course and a multifunctional conference center.





#### Project developer -Ellington Properties

Ellington Properties is a leading Dubai-based design development company committed to creating properties and residential communities for quality living. The company's projects are located in Mohammed Bin Rashid City (MBR), Downtown Dubai, Palm Jumeirah and Jumeirah Village Circle (JVC).