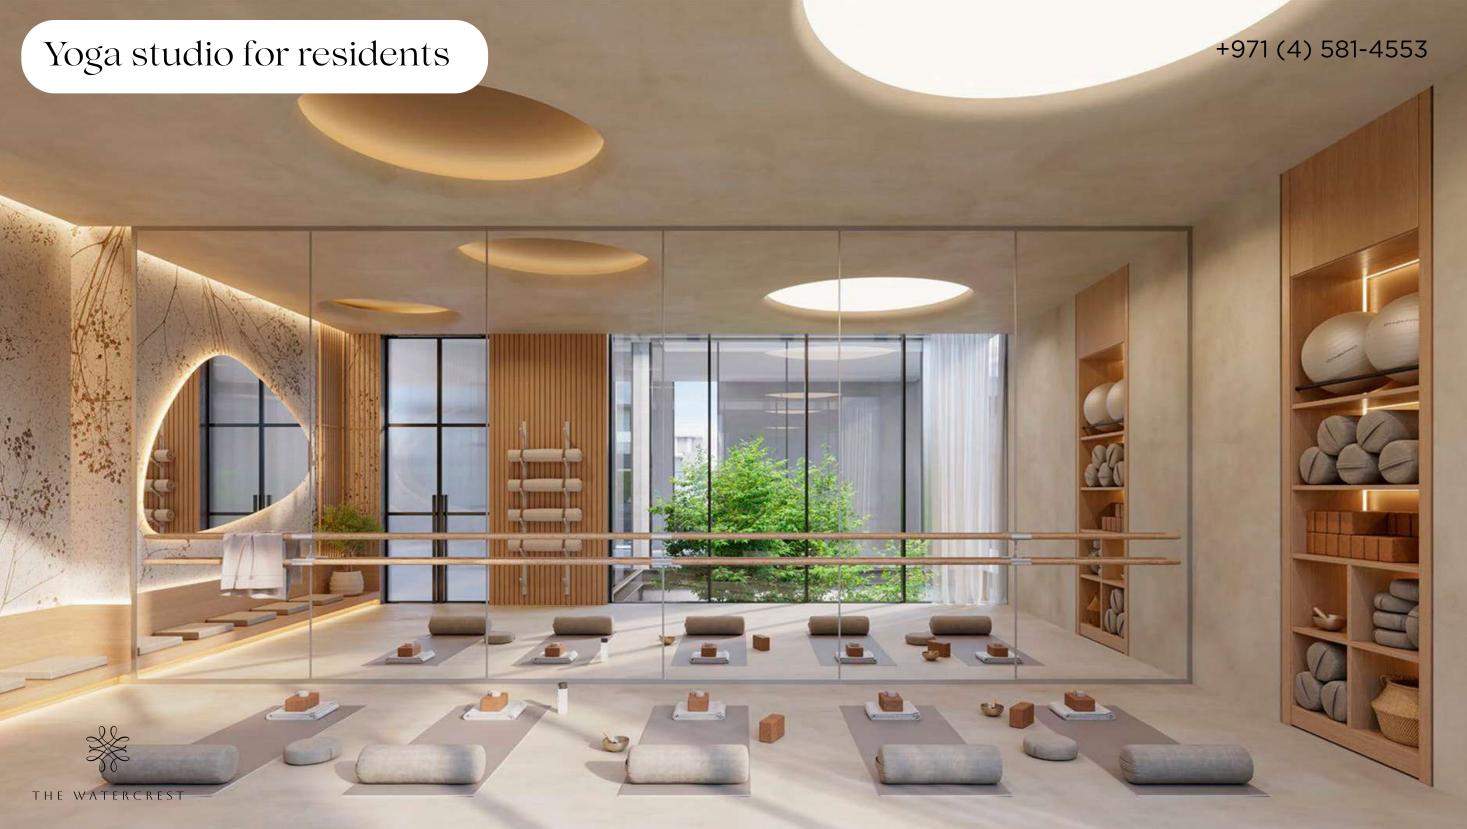

be a pleasant bonus.











### Marble living room The living room is made in light colors. White marble

The living room is made in light colors. White marble floors and staircases are combined with wood-effect floors on the first and second floors. Thanks to double light, the space is filled with coziness, and light walls visually expand it.







### Living room arrangement options









# Kitchen equipped with household appliances

The apartment's kitchen is equipped with Smeg appliances. The kitchen set is made of natural wood veneer and high-quality laminate, equipped with drawers and shelves. The countertop and island are made of marble.









### Layouts of townhouses with 3 bedrooms





## 4-bedroom villa layouts









#### Gym on the territory of the project













#### Meydan Racecourse

The Meydan Racecourse Grandstand accommodates up to 80,000 spectators and has a total track length of 1.5 kilometers. The racecourse's infrastructure also includes an equestrian museum, a gallery, a five-star hotel, a golf course and a multifunctional conference center.





#### Project developer -Ellington Properties

Ellington Properties is a leading Dubai-based design development company committed to creating properties and residential communities for quality living. The company's projects are located in Mohammed Bin Rashid City (MBR), Downtown Dubai, Palm Jumeirah and Jumeirah Village Circle (JVC).