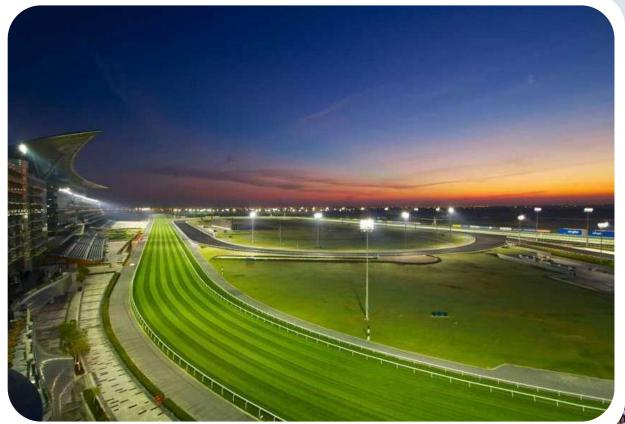

#### Meydan Racecourse

The Meydan Racecourse Grandstand accommodates up to 80,000 spectators and has a total track length of 1.5 kilometers. The racecourse's infrastructure also includes an equestrian museum, a gallery, a five-star hotel, a golf course and a multifunctional conference center.