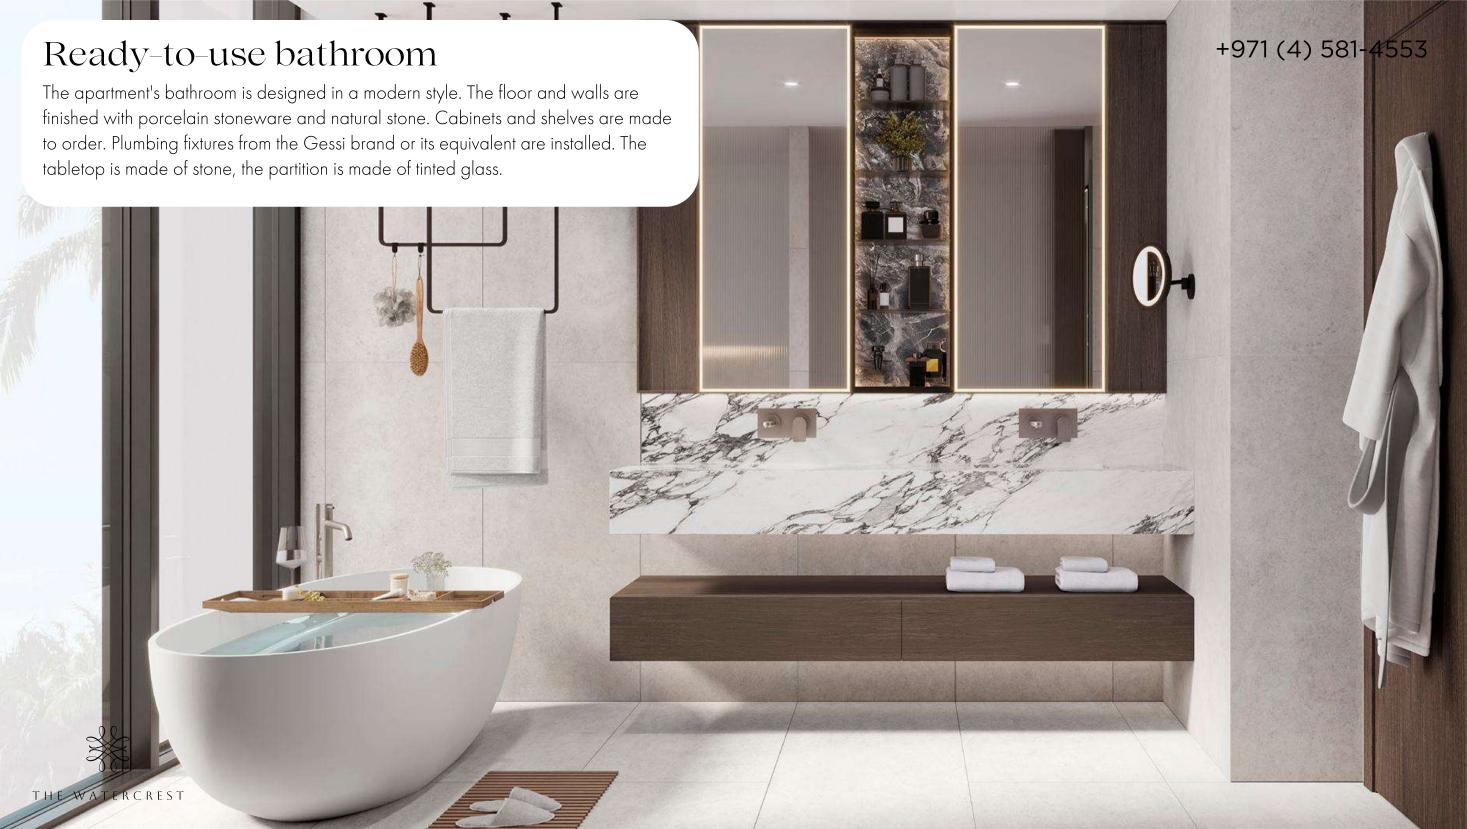

## Finishing from natural materials without furniture

The interior is made in natural shades using marble, natural wood and stone. A fully equipped kitchen is ready for your culinary masterpieces, and a "smart home" system will be a pleasant bonus.