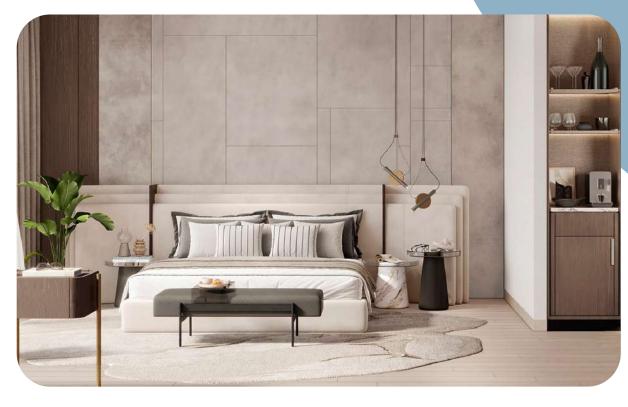

## Finishing from natural materials without furniture

The interior is made in natural shades using marble, natural wood and stone. A fully equipped kitchen is ready for your culinary masterpieces, and a "smart home" system will be a pleasant bonus.