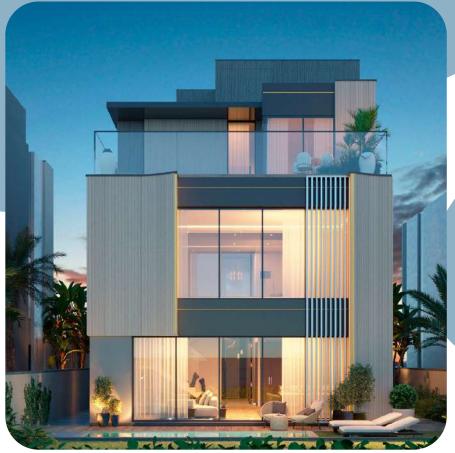

### Dynamic, contrasting architecture

Modern dynamic architecture looks impressive thanks to additional decorative elements on the facade. Contrasting colors highlight the elegance of the homes. For your convenience, parking spaces are provided in front of the entrance.

#### Villas and townhouses

The project includes The Riverine Villas with 4 and 5 bedrooms and The Alcove and The Arcadia townhouses with 3 bedrooms.