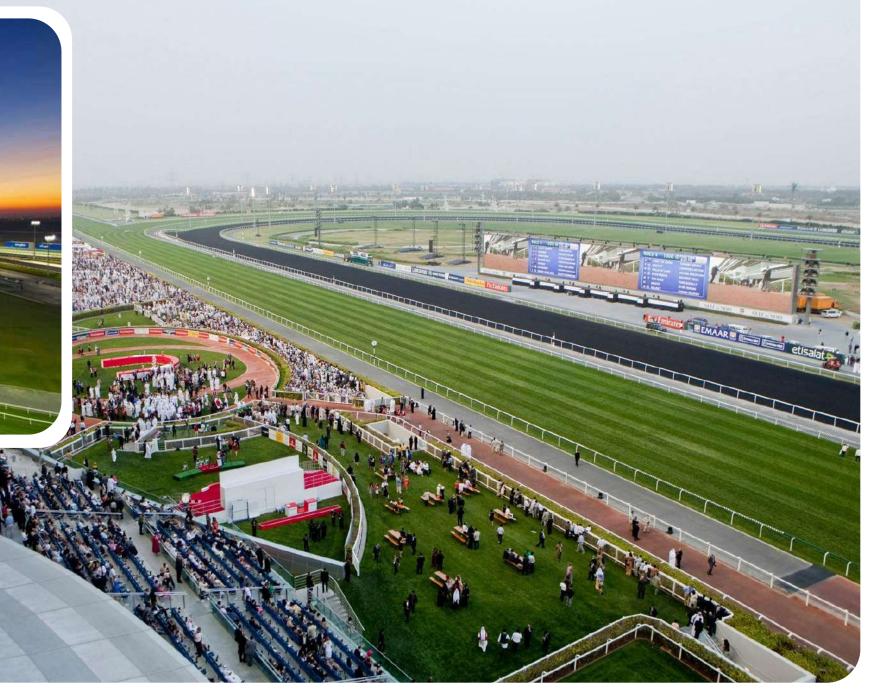

#### Meydan Racecourse

The Meydan Racecourse Grandstand accommodates up to 80,000 spectators and has a total track length of 1.5 kilometers. The racecourse's infrastructure also includes an equestrian museum, a gallery, a five-star hotel, a golf course and a multifunctional conference center.