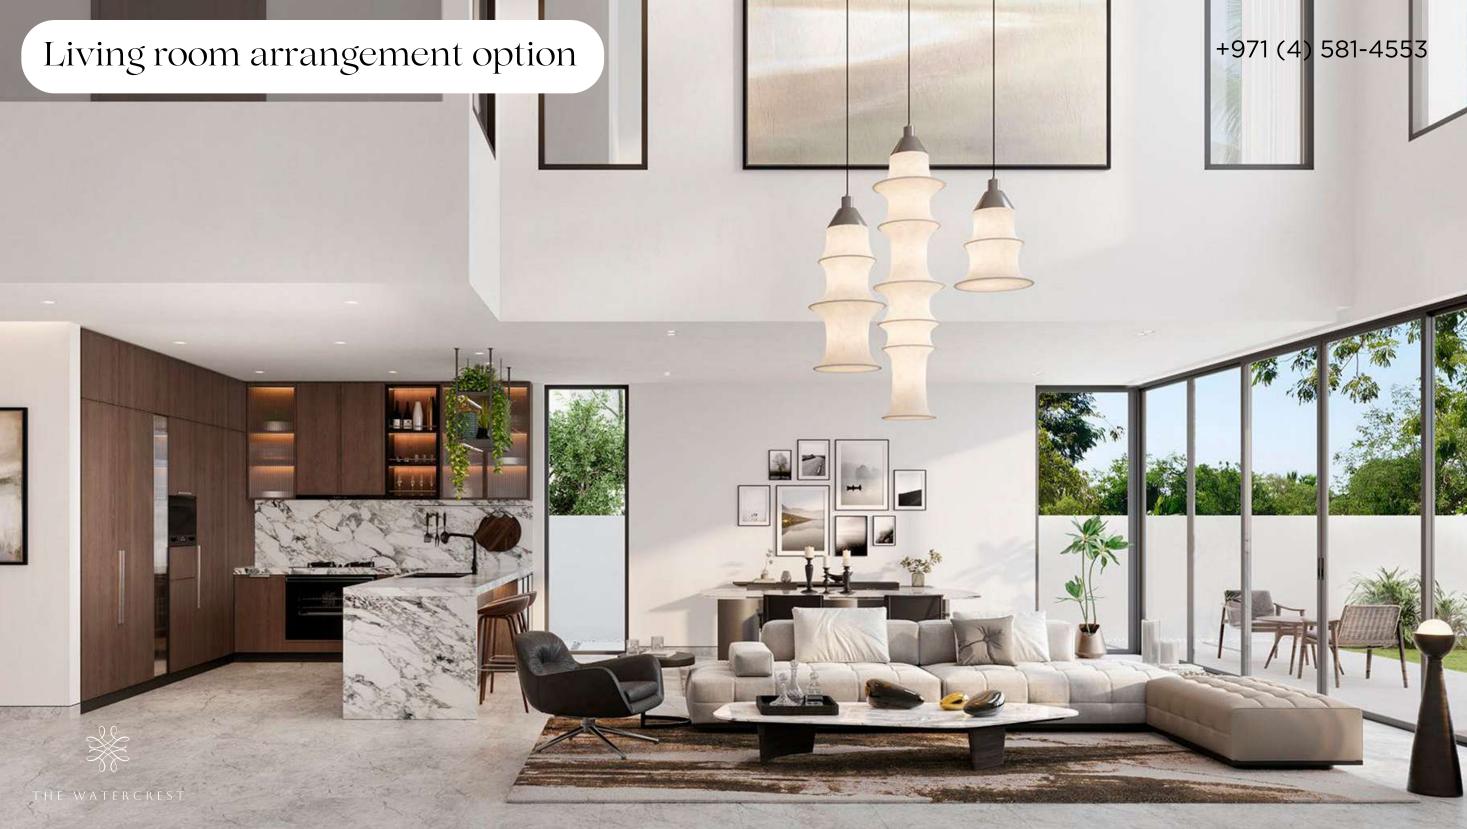

### Living room arrangement options

### Marble living room The living room is made in light colors. White marble

The living room is made in light colors. White marble floors and staircases are combined with wood-effect floors on the first and second floors. Thanks to double light, the space is filled with coziness, and light walls visually expand it.